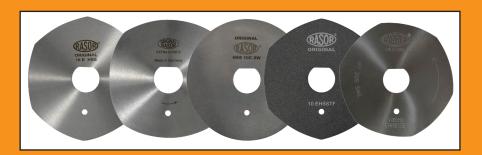

## **BLADE AVAILABLE:**

**10EHSS**, 100 mm 6-edges, HSS steel | **10SEXTG**, 100 mm 4-edges, EXTRA steel | **10CSW**, 100 mm circular, HSS steel | **10EHSSTF**, 100 mm 6-edges, HSS steel Teflon® coated | **10EMD**, 100 mm 6-edges, Carbide (Widia®)