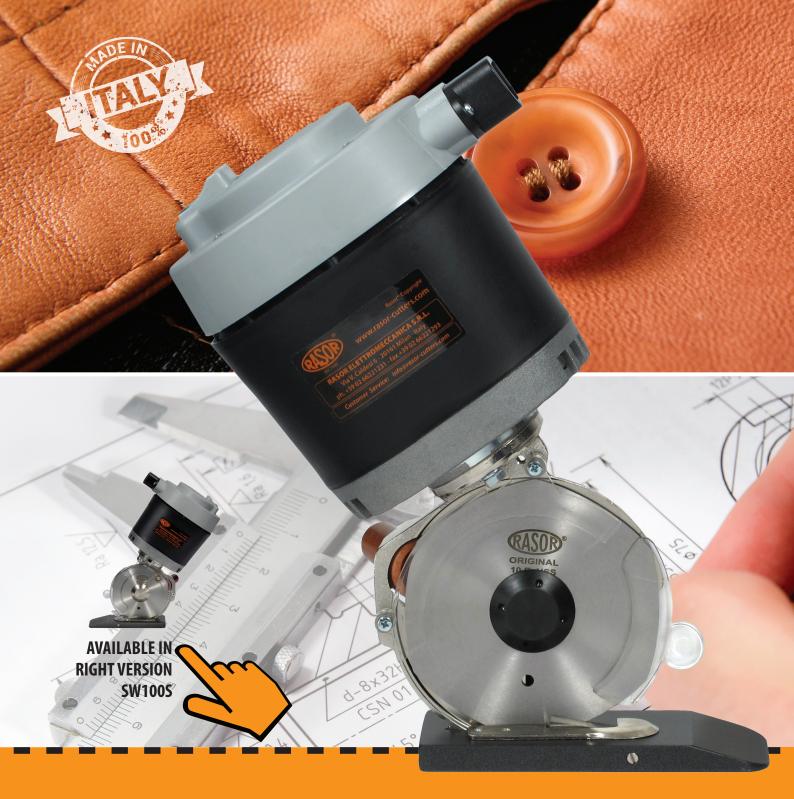

## SW100SL ELECTRIC CUTTING UNIT

SW100SL. Professional cutting unit for Textile & Technical Textile applications.

## ELECTRIC CUTTING UNIT SW100SL

## **WHAT'S NEW:**

New sharpening device system
Easy fixing structure for O.E.M applications
Low-friction Teflon® coated foot

5.5 5.5 6.5 7.5 8.0

Dimension layout

**TECHNICAL DETAILS:** 

**Blade diameter:** 100 mm (4"), with hard