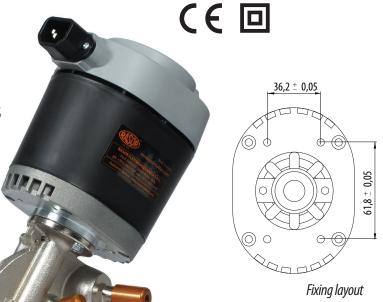

## **WHAT'S NEW:**

New sharpening device system
Easy fixing structure for O.E.M applications
Low-friction Teflon® coated foot

5.5 5.5 6.5 7.5 8.0

Dimension layout

**TECHNICAL DETAILS:** 

**Blade diameter:** 100 mm (4"), with hard

metal counterblade

**Blade equipped:** 10EHSS, 6-edges, HSS steel

Blade speed: 850 r.p.m.

Cutting ability: up to 35 mm (1.4")

Power: single phase – 90 W

Max. absorption: 2 A

Net weight: 2650 g (with power supply cord)
Total weight (with packing box): 4750 g
Electric cable length: 1.5 mt (with no plug)
Minimum brightness for working

operations: LUX 200

Vibrations at start up: < 2.5 m/sec 2 Temperature range: 0 – 55 C Umidity range: 10 – 95% without

condensate